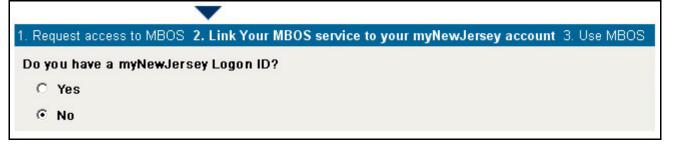

- If you already have a *myNewJersey* account, click "Yes" on the *myNewJersey* Account Page and follow these directions **starting with item #1** on the next page.
- If you <u>do not</u> have a *myNewJersey* account, you need to create one. Click "No" on the *myNewJersey* Account Page and follow these directions **starting with item #4** on the next page.

#### STEP TWO — SIGN-ON TO, OR CREATE, YOUR myNewJersey ACCOUNT

- If you already have a myNewJersey account, start with item #1 below.
- If you <u>do not</u> have a myNewJersey account, you need to create one. Start with item #4 below.
- 1. If you already have a *myNewJersey* account, enter your **Log On ID** and **Password** where indicated on the *myNewJersey* Account Page.

| 1. Request access to MBOS 2. Link Your M                                         | BOS service to your myNewJersey account 3. | Use MBOS |
|----------------------------------------------------------------------------------|--------------------------------------------|----------|
| Do you have a myNewJersey Logon ID?<br>• Yes<br>• No                             |                                            |          |
| Log On to your myNewJersey account<br>My Log On ID is<br>Link MBOS to My Account | and my password is                         |          |