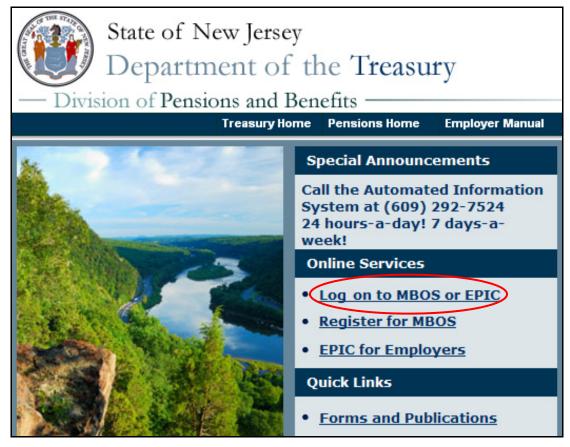

### STEP ONE — SET UP YOUR MBOS ACCOUNT WITH PENSIONS AND BENEFITS.

- 1. Go to: www.state.nj.us/treasury/pensions
- 2. On the Division of Pensions and Benefits home page click the link "Register for MBOS".

| State of New Jersey<br>Department of the Treasury<br>— Division of Pensions and Benefits — |                                                                                                  |  |
|--------------------------------------------------------------------------------------------|--------------------------------------------------------------------------------------------------|--|
| Treasury Ho                                                                                |                                                                                                  |  |
| *                                                                                          | Special Announcements                                                                            |  |
|                                                                                            | Call the Automated Information<br>System at (609) 292-7524<br>24 hours-a-day! 7 days-a-<br>week! |  |
|                                                                                            | Online Services                                                                                  |  |
|                                                                                            | Log on to MBOS or EPIC     Register for MBOS     EPIC for Employers                              |  |
|                                                                                            | Quick Links                                                                                      |  |
|                                                                                            | Forms and Publications                                                                           |  |