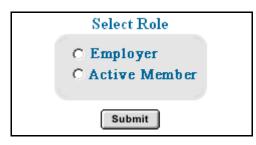

#### Members with Multiple User Roles

If you have MBOS access to other pension fund accounts or employer access to the *Employer Pensions and Benefits Information Connection* (EPIC), you will need to select the "user role" you wish to open each time you log on to MBOS or EPIC.

| Select Role                   |  |
|-------------------------------|--|
| C Employer<br>C Active Member |  |
| Submit                        |  |

After you log on to MBOS or EPIC you can click the "Select Different Role" button to leave the current MBOS or EPIC session and access your other accounts or user roles.