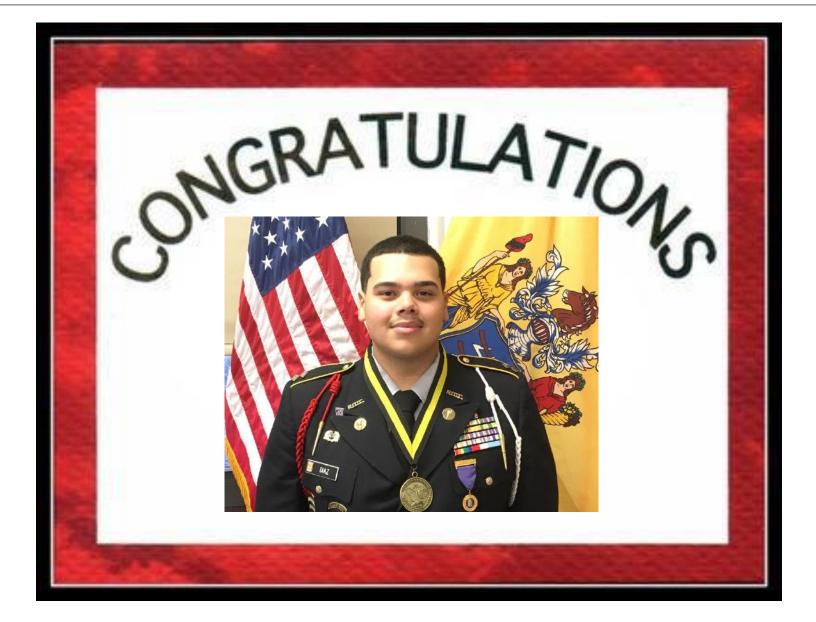

t #2





#### **Student Board Representatives Swearing-In**

#### **District Updates**

- Gifted and Talented
- Aramark & Food Service
- Camden High School
- 201 N. Front Street



## **District Highlights: 201 N. Front Street**





#### **Student Board Representatives Swearing-In**

#### **District Updates**

- Gifted and Talented
- Aramark & Food Service
- Camden High School
- 201 N. Front Street



## **District Highlights: 2017 Turkey Game & WWHS Playoffs**







## District Highlights: Dedication of Dajuan Wagner Middle School Basketball League













## District Highlights: Darrell Baynard SURPRISED by 76ers for PBIS success at HB Wilson









### **District Highlights: District hour of code**







### District Highlights: Xavier Diaz @ National Youth Leadership Forum





## Best wishes in your retirement!

Aracelis Chevere, 27 Years