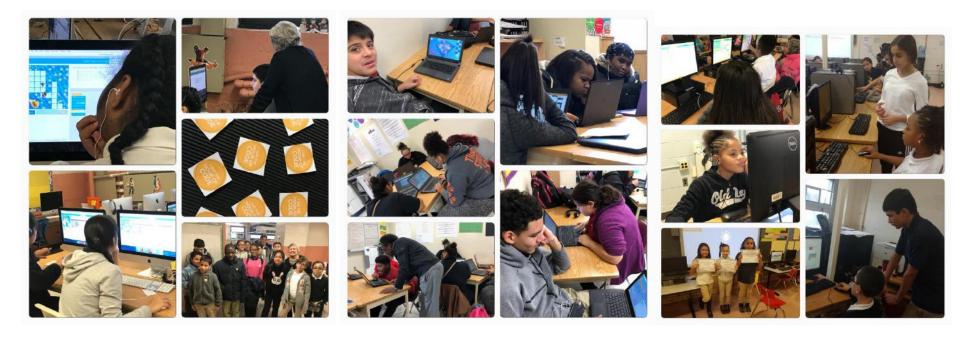

## **Camden High School: Exterior Design Concepts**





Concept #1 Concept #2





#### **Student Board Representatives Swearing-In**

#### **District Updates**

- Gifted and Talented
- Aramark & Food Service
- Camden High School
- 201 N. Front Street



## **District Highlights: 201 N. Front Street**





#### **Student Board Representatives Swearing-In**

#### **District Updates**

- Gifted and Talented
- Aramark & Food Service
- Camden High School
- 201 N. Front Street



## **District Highlights: 2017 Turkey Game & WWHS Playoffs**







## District Highlights: Dedication of Dajuan Wagner Middle School Basketball League













## District Highlights: Darrell Baynard SURPRISED by 76ers for PBIS success at HB Wilson









### **District Highlights: District hour of code**







### District Highlights: Xavier Diaz @ National Youth Leadership Forum





## Best wishes in your retirement!

Aracelis Chevere, 27 Years