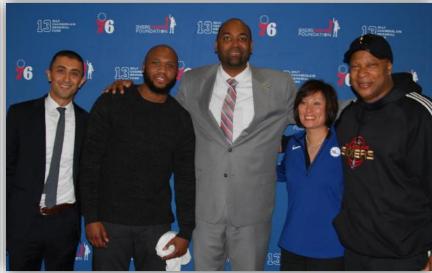

## District Highlights: Darrell Baynard SURPRISED by 76ers for PBIS success at HB Wilson