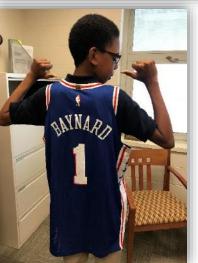

## District Highlights: Darrell Baynard SURPRISED by 76ers for PBIS success at HB Wilson