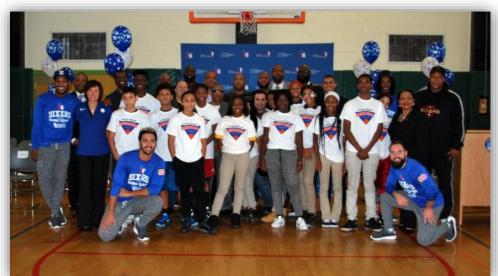

## District Highlights: Darrell Baynard SURPRISED by 76ers for PBIS success at HB Wilson