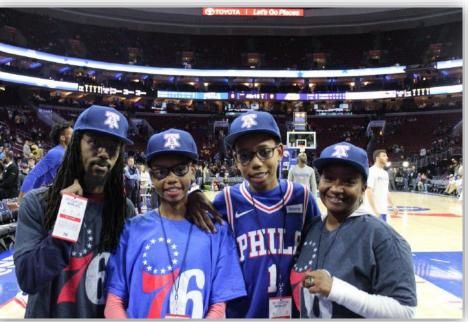

## District Highlights: Darrell Baynard SURPRISED by 76ers for PBIS success at HB Wilson