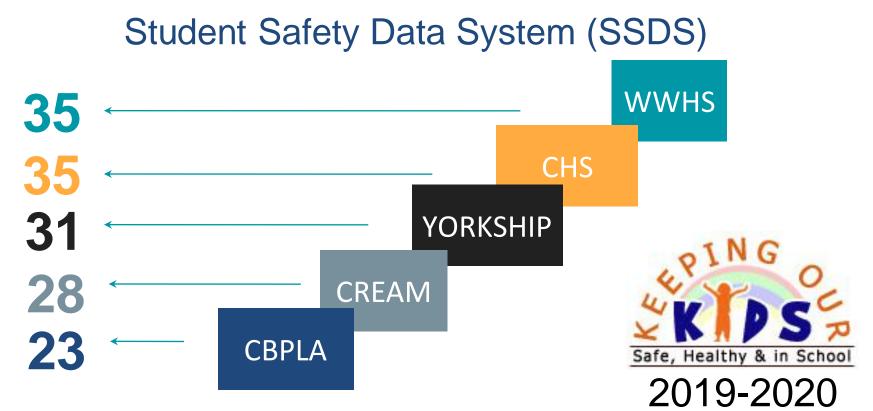

#### **School Nutrition**

YORKSHIP FAMILY SCHOOL DR. TRACEY REED-THOMPSON, PRINCIPAL

TUESDAY, AUGUST 28, 2018 **COOPER'S POYNT FAMILY SCHOOL** JANICE CASELLA, PRINCIPAL