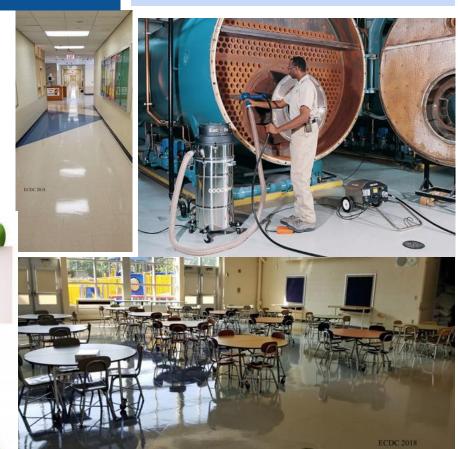

# **Facilities**

 Boiler cleaning, inspection, and repair

Cleaning

Greener

- HVAC hot spots
  - Forest Hill
  - Cream
  - BPLA
- Summer cleaning
  - Green methods

>95% complete!