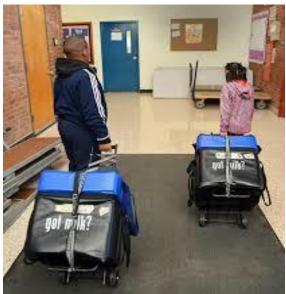

## **Increased quality of food served**

**School Nutrition** 

#### **School Nutrition**

YORKSHIP FAMILY SCHOOL DR. TRACEY REED-THOMPSON, PRINCIPAL

TUESDAY, AUGUST 28, 2018 **COOPER'S POYNT FAMILY SCHOOL** JANICE CASELLA, PRINCIPAL

### All CCSD Schools will provide Breakfast after the Bell for SY 2019-2020!