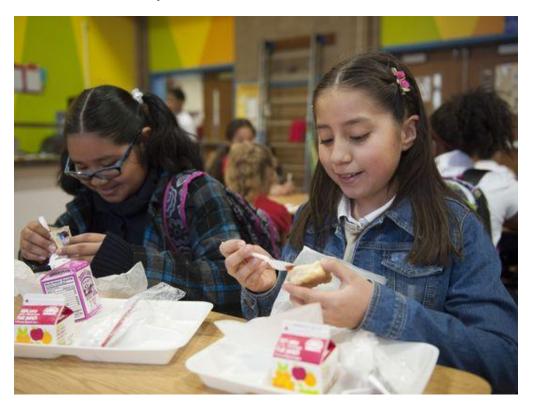

#### **Community Eligibility Food Program**

 In 2014-2015 ALL Camden students are eligible to receive free breakfast and lunch during the school day.

Photo Credit: www.courierpostonline.com