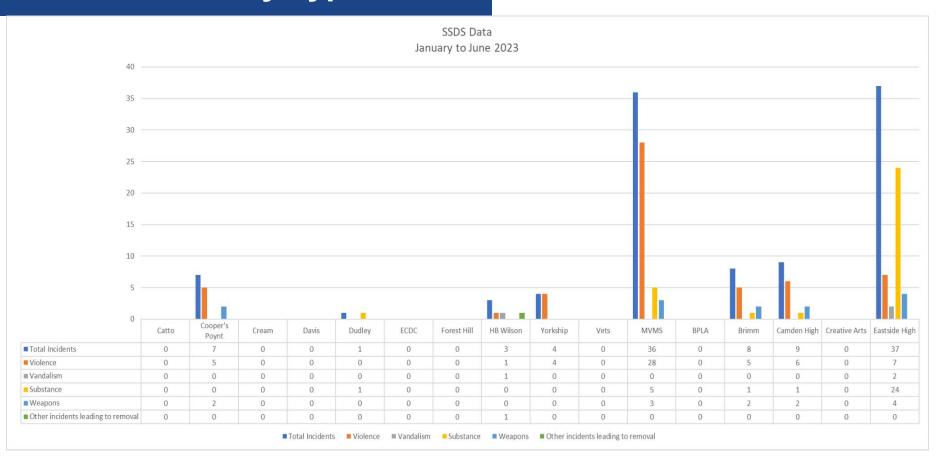

#### Report of Student Safety Data System (SSDS)

January 2023 through June 2023
Presented on June 27, 2023 Board Meeting

# **Student Safety Data**

- By law, all N.J. public school districts (including charter schools)
  must use the Student Safety Data System (SSDS) to report all
  incidents of violence, vandalism, weapons, substance abuse, and
  HIB incidents that occur in their schools.
- SSDS has replaced the Electronic Violence and Vandalism Reporting System (EVVRS).
- SSDS has replaced the Harassment, Intimidation, Bullying -Investigations Trainings and Programs system.

# Five Categories of Incidents Reported Includes:

- 1. Violence
- 2. Vandalism
- 3. Substance Offense
- 4. Weapons Offense
- 5. HIB Confirmed

# **SSDS Counts by Type**