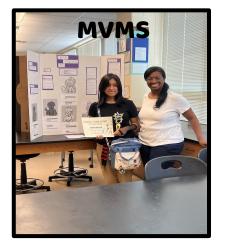

ience & Health/PE
- 29 teachers have accepted offers for 2023-24
- 20 additional teachers have been recommended for hire for 2023-24

## **Other Hiring Updates**

 Paraprofessionals are urgently needed for the 2023-2024 school year.





Special Education



Camden City School District

**Teachers** 

### Requirements:

- Valid New Jersey Instructional (Teacher's) Certificate
  - Teacher of the Handicapped (2470)
  - Teacher of Students with Disabilities (2475) with other NJ certificate
  - Required criminal history background check, physical and proof of U.S. citizenship or legal resident alien status

www.camdencityschools.org
Questions? Email Latika Robinson at latikarobinson@camden.k12.nj.us



Highlights



## District Highlight: CCSD 2023 STEAM Fair Winners- Middle School















## District Highlight: CCSD 2023 STEAM Fair Winners- High School













## District Highlight: Cooper Health Care Educational Partnership with Eastside High School



# District Highlight: School Wellness Event at Eastside High School











# **District Highlight: Hydroponic Gardening at Vets**













# **District Highlight: Prep for the Prom**







# District Highlight: NJTESOL/NJBE 2023 Bilingual Educator Scholarship Award







# **District Highlight: New Jersey State Seal of Biliteracy**













## **District Highlight: Early Childhood Family Conference**

















# **District Highlight: CCSD Graduation Takeover!**















# Upcoming Events





SUMMER PROGRAM AND MEALS KICK-OFF

COME JOIN US FOR A **FUN-FILLED DAY WITH** PHILADELPHIA EAGLES