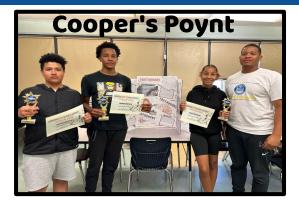

SPED, Science & Health/PE
- 29 teachers have accepted offers for 2023-24
- 20 additional teachers have been recommended for hire for 2023-24

## **Other Hiring Updates**

 Paraprofessionals are urgently needed for the 2023-2024 school year.





Special Education



Camden City School District

**Teachers** 

### Requirements:

- Valid New Jersey Instructional (Teacher's) Certificate
  - Teacher of the Handicapped (2470)
  - Teacher of Students with Disabilities (2475) with other NJ certificate
  - Required criminal history background check, physical and proof of U.S. citizenship or legal resident alien status

www.camdencityschools.org
Questions? Email Latika Robinson at latikarobinson@camden.k12.nj.us



Highlights



## District Highlight: CCSD 2023 STEAM Fair Winners- Middle School















## District Highlight: CCSD 2023 STEAM Fair Winners- High School













## District Highlight: Cooper Health Care Educational Partnership with Eastside High School



# District Highlight: School Wellness Event at Eastside High School











# **District Highlight: Hydroponic Gardening at Vets**













# **District Highlight: Prep for the Prom**







# District Highlight: NJTESOL/NJBE 2023 Bilingual Educator Scholarship Award







# **District Highlight: New Jersey State Seal of Biliteracy**













## **District Highlight: Early Childhood Family Conference**

















# **District Highlight: CCSD Graduation Takeover!**















# Upcoming Events





SUMMER PROGRAM AND MEALS KICK-OFF

COME JOIN US FOR A **FUN-FILLED DAY WITH** PHILADELPHIA