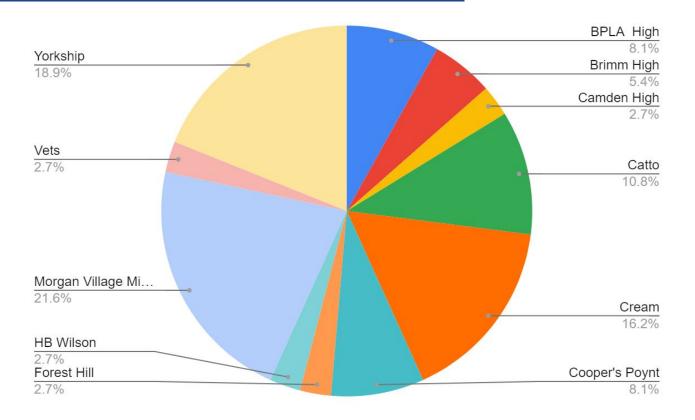

# District and School HIB Investigations

<sup>\*</sup>There were 37 HIB investigations from January 2023 to June 2023\*