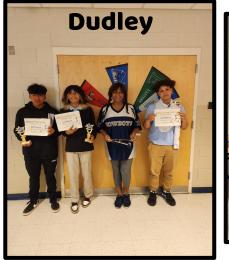

, Science & Health/PE
- 29 teachers have accepted offers for 2023-24
- 20 additional teachers have been recommended for hire for 2023-24

## **Other Hiring Updates**

 Paraprofessionals are urgently needed for the 2023-2024 school year.





Special Education



Camden City School District

**Teachers** 

### Requirements:

- Valid New Jersey Instructional (Teacher's) Certificate
  - Teacher of the Handicapped (2470)
  - Teacher of Students with Disabilities (2475) with other NJ certificate
  - Required criminal history background check, physical and proof of U.S. citizenship or legal resident alien status

www.camdencityschools.org
Questions? Email Latika Robinson at latikarobinson@camden.k12.nj.us



Highlights



## District Highlight: CCSD 2023 STEAM Fair Winners- Middle School















## District Highlight: CCSD 2023 STEAM Fair Winners- High School













## District Highlight: Cooper Health Care Educational Partnership with Eastside High School



# District Highlight: School Wellness Event at Eastside High School











# **District Highlight: Hydroponic Gardening at Vets**













# **District Highlight: Prep for the Prom**







# District Highlight: NJTESOL/NJBE 2023 Bilingual Educator Scholarship Award







# **District Highlight: New Jersey State Seal of Biliteracy**













## **District Highlight: Early Childhood Family Conference**

















# **District Highlight: CCSD Graduation Takeover!**















# Upcoming Events





SUMMER PROGRAM AND MEALS KICK-OFF

COME JOIN US FOR A **FUN-FILLED DAY WITH** PHILADELPHIA EAG