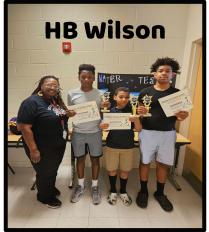

Science & Health/PE
- 29 teachers have accepted offers for 2023-24
- 20 additional teachers have been recommended for hire for 2023-24

## **Other Hiring Updates**

 Paraprofessionals are urgently needed for the 2023-2024 school year.





Special Education



Camden City School District

**Teachers** 

### Requirements:

- Valid New Jersey Instructional (Teacher's) Certificate
  - Teacher of the Handicapped (2470)
  - Teacher of Students with Disabilities (2475) with other NJ certificate
  - Required criminal history background check, physical and proof of U.S. citizenship or legal resident alien status

www.camdencityschools.org
Questions? Email Latika Robinson at latikarobinson@camden.k12.nj.us



Highlights



## District Highlight: CCSD 2023 STEAM Fair Winners- Middle School















## District Highlight: CCSD 2023 STEAM Fair Winners- High School













## District Highlight: Cooper Health Care Educational Partnership with Eastside High School



# District Highlight: School Wellness Event at Eastside High School











# **District Highlight: Hydroponic Gardening at Vets**













# **District Highlight: Prep for the Prom**







# District Highlight: NJTESOL/NJBE 2023 Bilingual Educator Scholarship Award







# **District Highlight: New Jersey State Seal of Biliteracy**













## **District Highlight: Early Childhood Family Conference**

















# **District Highlight: CCSD Graduation Takeover!**















# Upcoming Events





SUMMER PROGRAM AND MEALS KICK-OFF

COME JOIN US FOR A **FUN-FILLED DAY WITH** PHILADELPHIA EAGLE