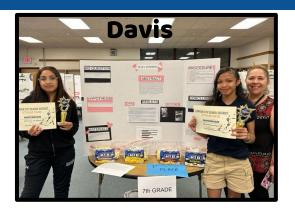

ED, Science & Health/PE
- 29 teachers have accepted offers for 2023-24
- 20 additional teachers have been recommended for hire for 2023-24

## **Other Hiring Updates**

 Paraprofessionals are urgently needed for the 2023-2024 school year.





Special Education



Camden City School District

**Teachers** 

### Requirements:

- Valid New Jersey Instructional (Teacher's) Certificate
  - Teacher of the Handicapped (2470)
  - Teacher of Students with Disabilities (2475) with other NJ certificate
  - Required criminal history background check, physical and proof of U.S. citizenship or legal resident alien status

www.camdencityschools.org
Questions? Email Latika Robinson at latikarobinson@camden.k12.nj.us



Highlights



## District Highlight: CCSD 2023 STEAM Fair Winners- Middle School















## District Highlight: CCSD 2023 STEAM Fair Winners- High School













## District Highlight: Cooper Health Care Educational Partnership with Eastside High School



# District Highlight: School Wellness Event at Eastside High School











# **District Highlight: Hydroponic Gardening at Vets**













# **District Highlight: Prep for the Prom**







# District Highlight: NJTESOL/NJBE 2023 Bilingual Educator Scholarship Award







# **District Highlight: New Jersey State Seal of Biliteracy**













## **District Highlight: Early Childhood Family Conference**

















# **District Highlight: CCSD Graduation Takeover!**















# Upcoming Events





SUMMER PROGRAM AND MEALS KICK-OFF

COME JOIN US FOR A **FUN-FILLED DAY WITH** PHILADELPHIA E