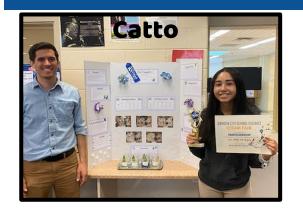

n SPED, Science & Health/PE
- 29 teachers have accepted offers for 2023-24
- 20 additional teachers have been recommended for hire for 2023-24

## **Other Hiring Updates**

 Paraprofessionals are urgently needed for the 2023-2024 school year.





Special Education



Camden City School District

**Teachers** 

### Requirements:

- Valid New Jersey Instructional (Teacher's) Certificate
  - Teacher of the Handicapped (2470)
  - Teacher of Students with Disabilities (2475) with other NJ certificate
  - Required criminal history background check, physical and proof of U.S. citizenship or legal resident alien status

www.camdencityschools.org
Questions? Email Latika Robinson at latikarobinson@camden.k12.nj.us



Highlights



## District Highlight: CCSD 2023 STEAM Fair Winners- Middle School















## District Highlight: CCSD 2023 STEAM Fair Winners- High School













## District Highlight: Cooper Health Care Educational Partnership with Eastside High School



# District Highlight: School Wellness Event at Eastside High School











# **District Highlight: Hydroponic Gardening at Vets**













# **District Highlight: Prep for the Prom**







# District Highlight: NJTESOL/NJBE 2023 Bilingual Educator Scholarship Award







# **District Highlight: New Jersey State Seal of Biliteracy**













## **District Highlight: Early Childhood Family Conference**

















# **District Highlight: CCSD Graduation Takeover!**















# Upcoming Events





SUMMER PROGRAM AND MEALS KICK-OFF

COME JOIN US FOR A **FUN-FILLED DAY WITH** PHILADELPH